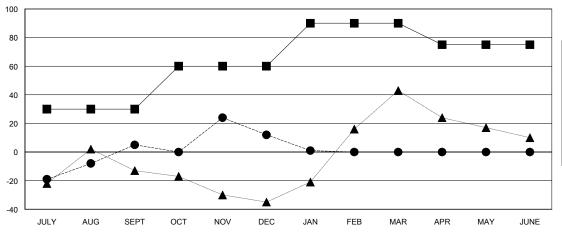

|                       |                    | Members                             |                    |                  |
|-----------------------|--------------------|-------------------------------------|--------------------|------------------|
| RESULTS FOR 2014-2015 |                    |                                     |                    |                  |
| QUARTER               | NEW MEMBER<br>GOAL | CHARTER AND<br>NEW MEMBERS<br>ADDED | DROPPED<br>MEMBERS | NET<br>GAIN/LOSS |
| JULY/AUG/SEPT         | 30                 | 77                                  | 72                 | 5                |
| OCT/NOV/DEC           | 30                 | 80                                  | 73                 | 7                |
| JAN/FEB/MAR           | 30                 | 22                                  | 33                 | -11              |
| APR/MAY/JUNE          | -15                | 0                                   | 0                  | 0                |

## GOALS AND ACTUAL MEMBERS CUMULATIVE

| - CURRE | ENT YEAR GOALS FOR NEW |  |
|---------|------------------------|--|
| MEMBERS |                        |  |

- - CURRENT YEAR ACTUAL MEMBERS

- ▲ - LAST YEAR ACTUAL MEMBERS