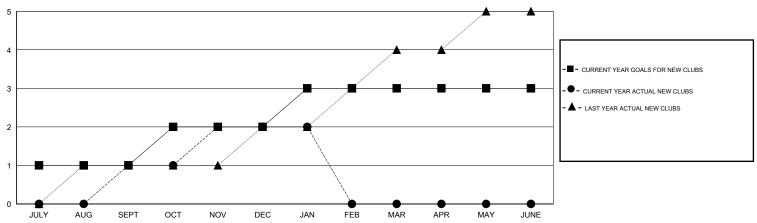

## MT: HAL GRIFFIN LOCATION TEXAS

|  |  | Δ 1 |  |
|--|--|-----|--|

|                       |                  | Clubs     |                  |                  |
|-----------------------|------------------|-----------|------------------|------------------|
| RESULTS FOR 2014-2015 |                  |           |                  |                  |
| QUARTER               | NEW CLUB<br>GOAL | NEW CLUBS | DROPPED<br>CLUBS | NET<br>GAIN/LOSS |
| JULY/AUG/SEPT         | 1                | 1         | 0                | 1                |
| OCT/NOV/DEC           | 1                | 1         | 0                | 1                |
| JAN/FEB/MAR           | 1                | 0         | 0                | 0                |
| APR/MAY/JUNE          | 0                | 0         | 0                | 0                |

## GOALS AND ACTUAL NEW CLUBS CUMULATIVE